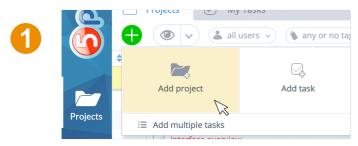

## Here are the basic steps on how to get started with 5pm:

Add a Project and then add Tasks to it — use the "+" button on the top of the left panel.

Assign a Team to a Project or a Task in the Project/Task form.