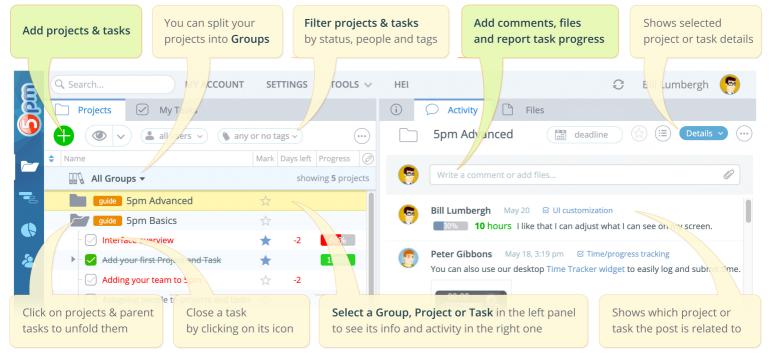

Left panel contains the Projects and Tasks list.

**Right panel** shows all the activity related to a project or a task selected in the left panel — comments, files, etc.

## Here are the basic steps on how to get started with 5pm:

Add a Project and then add Tasks to it — use the "+" button on the top of the left panel.

Assign a Team to a Project or a Task in the Project/Task form.

**Add Comments** to Projects and Tasks selected in the left panel — the form is on the top of the right panel.

To close a task, you can simply click on its icon.

## Tips:

- To edit your user profile details, including your password and email, use the People area big tab on the left.
- To print out data, use the General Report big tab on the left.
- To hide the old closed projects and tasks, use the "view" filter on the top of the left panel (the one with the "eye" icon).