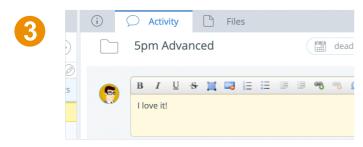

**Add Comments** to Projects and Tasks selected in the left panel — the form is on the top of the right panel.

To close a task, you can simply click on its icon.