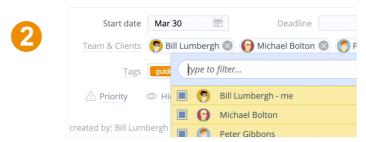

## Here are the basic steps on how to get started with 5pm:

Add a Project and then add Tasks to it — use the "+" button on the top of the left panel.

Assign a Team to a Project or a Task in the Project/Task form.